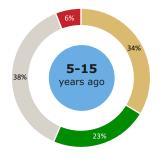

tween 5 and 15 years ago)
- 3 Graduated between 1980 and 2005 ( graduated more than 15 years ago)

#### Characteristics of MEE alumni



3,443
MEE alumni





31% Female



20% of all graduates have a PhD

5% are pursuing a PhD

|                       | 3            | 1                   |  |
|-----------------------|--------------|---------------------|--|
|                       | Dutch people | Non-Dutch<br>people |  |
| <5 years ago          | 450          | 173                 |  |
| <b>5-15</b> years ago | 532          | 248                 |  |
| >15 years ago         | 1,599        | 441                 |  |
| Total                 | 2,581        | 862                 |  |



11% of Dutch graduates live or work outside

the Netherlands.

#### Sectors in which MEE alumni work









### Positions held by MEE alumni

Recent graduates often have different jobs to those who graduated some time ago. MEE alumni mainly work as advisors.



### Organisations in which MEE alumni work

Recent graduates often work in different organisations to those who graduated some time ago. MEE alumni mainly work at engineering and consultancy firms.



Engineering and consultancy firms



Local government



Research institutions



IT, computer and software agencies



National government

| <5 years ago          | 34% | 17% | 7%  | 7% | 6%  |
|-----------------------|-----|-----|-----|----|-----|
| <b>5-15</b> years ago | 19% | 14% | 14% | 5% | 5%  |
| >15 years ago         | 17% | 17% | 13% | 3% | 10% |

Information: silvia.blok@wur.nl