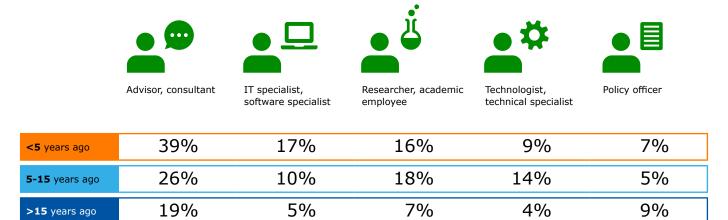

### Positions held by MEE alumni

Recent graduates often have different jobs to those who graduated some time ago. MEE alumni mainly work as advisors.