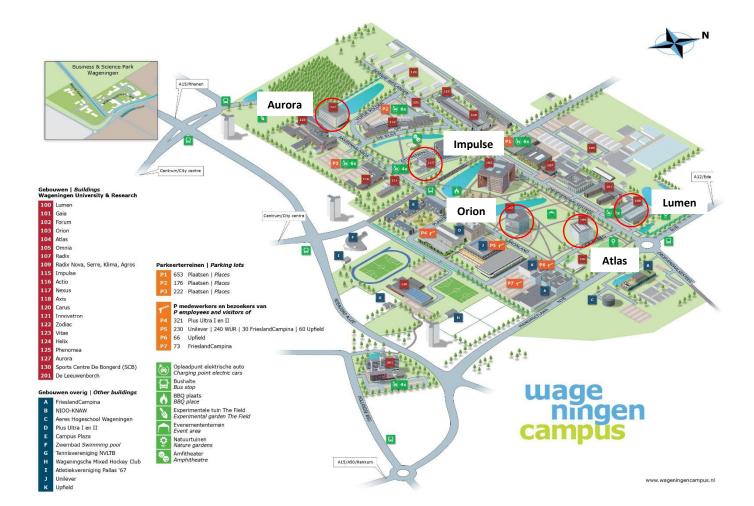

## 21 – 22 November 2024, Wageningen University & Research

| Thursday 21 l | Building, room                                                                                       |                                         |
|---------------|------------------------------------------------------------------------------------------------------|-----------------------------------------|
| 08:30 - 11:00 | Registration and coffee                                                                              | Atlas, Atrium                           |
| 09:00 - 10:00 | Joint ELSA/Board/IRO/TF meeting moderated by ELSA                                                    | Atlas 1 + 2                             |
| 10:00 - 10:15 | Coffee break                                                                                         | Atlas, Atrium                           |
| 10:00 - 11:30 | Board administrative meeting (walk to Lumen)                                                         | Lumen 1                                 |
| 10:15 - 11:00 | Taskforce meeting                                                                                    | Atlas 1 + 2                             |
| 10:15 - 11:00 | IRO meeting                                                                                          | Atlas, D019                             |
| 11:10 - 12:00 | Joint Taskforce and IRO meeting                                                                      | Atlas 1 + 2                             |
| 11:30 - 12:00 | Informal Board time and walking to Aurora building                                                   |                                         |
| 11:30 - 14:30 | Registration                                                                                         | Aurora, Ground floor                    |
| 12:00 - 13:30 | Lunch                                                                                                | Aurora, First floor                     |
| 12:15 - 13:15 | Board Strategic meeting (including lunch)                                                            | Aurora, B9240                           |
| 13:15 - 14:15 | Board and Taskforce strategic meeting                                                                | Aurora, B9240                           |
| 13:20 - 14:15 | SA + ST coordinators meeting with representatives Task<br>Force                                      | Impulse, NCountR                        |
| 14:30 - 14:45 | Official Opening of ELLS General Assembly and Forum + signing procedure ELLS joint programme EnvEuro | Aurora, C9119                           |
| 14:45 – 15:15 | Presentation of activities of Subject Areas and Support teams by Secretariat                         | Aurora, C9119                           |
| 15:15 - 16:15 | Keynote and panel Life Long Learning                                                                 | Aurora, C9119                           |
| 16:15 - 16:50 | Group picture and refreshment break                                                                  | Aurora                                  |
|               | Workshops on Innovations in Higher Education                                                         |                                         |
| 17:00 - 18:00 | Workshop 1: Al in Education                                                                          | Aurora, B9240                           |
|               | Workshop 2: Student challenges                                                                       | Aurora, B9242                           |
|               | Workshop 3: Summer schools                                                                           | Aurora, B9248                           |
|               | Workshop 4: Educational Portfolio management                                                         | Aurora, B9259                           |
|               | Workshop 5: Joint Programmes                                                                         | Aurora, B9260                           |
| 18:30 - 18:45 | Bus from Aurora to Grote Kerk Wageningen                                                             | Meet in front of Aurora                 |
| 19:00 - 23:00 | Conference dinner in Grote Kerk Wageningen                                                           | Address: Markt 1, 6701<br>CX Wageningen |

| Friday 22 Nov | Building, room                                                                |                               |                  |                                   |
|---------------|-------------------------------------------------------------------------------|-------------------------------|------------------|-----------------------------------|
| 08:30 - 11:00 | Registration and coffee                                                       |                               |                  | Orion, Ground floor               |
| 09:00 – 09:15 | Official opening ELLS Scientific Student Conference 2024                      |                               |                  | Orion, C1040                      |
| 09:15 - 10:00 | 1st Keynote speaker - Prof. Dr. Gregor Halff                                  |                               |                  | Orion, C1040                      |
| 10:10 - 11:10 | Campus tour                                                                   | Meet at<br>reception<br>Orion | Oral session 1.1 | Orion, B3020                      |
|               |                                                                               |                               | Oral session 1.2 | Orion, B3030                      |
|               |                                                                               |                               | Oral session 1.3 | Orion, B3034                      |
| 11:20 - 12:20 | Campus tour                                                                   | Meet at<br>reception<br>Orion | Oral session 2.1 | Orion, B3020                      |
|               |                                                                               |                               | Oral session 2.2 | Orion, B3030                      |
|               |                                                                               |                               | Oral session 2.3 | Orion, B3034                      |
| 12:20 - 13:30 | Lunch & ELLS market with stands from Subject Areas,<br>Support Teams and ELSA |                               |                  | Orion, The Spot / Ground<br>floor |