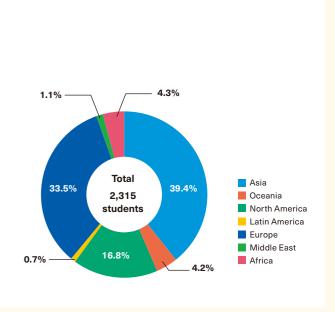

| 2022 academic               | year (Apr. 1-Mar. 31 |  |
|-----------------------------|----------------------|--|
|                             |                      |  |
| Lesotho                     | 1                    |  |
| Madagascar                  | 10                   |  |
| Malawi                      | 4                    |  |
| Mauritius                   | 1                    |  |
| Morocco                     | 3                    |  |
| Mozambique                  | 4                    |  |
| Namibia                     | 2                    |  |
| Niger                       | 4                    |  |
| Republic of<br>South Africa | 10                   |  |
| Rwanda                      | 1                    |  |
| Senegal                     | 1                    |  |
| Tanzania                    | 12                   |  |
| Tunisia                     | 2                    |  |
| Uganda                      | 6                    |  |
| Zambia                      | 3                    |  |
| OTHER                       | RS (1)               |  |
| Others                      | 1                    |  |
| Tot                         | al                   |  |
|                             | 3,032                |  |
| 1.9% 4.6% Total 38.3% 3,032 |                      |  |
| 2.1%—                       |                      |  |
| Oceania                     | Middle East          |  |
| North America               | Africa               |  |
| Latin America               | Others               |  |