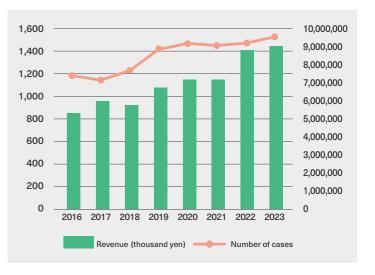

ber of cases | Revenue<br>(thousand yen) |
|-----------------------------------|-----------------|---------------------------|
| 2023                              | 1,521           | 9,028,309                 |
| 2022                              | 1,470           | 8,898,674                 |
| 2021                              | 1,460           | 7,196,734                 |
| 2020                              | 1,468           | 7,079,536                 |
| 2019                              | 1,415           | 6,678,149                 |
| 2018                              | 1,227           | 5,857,873                 |
| 2017                              | 1,150           | 5,910,914                 |
| 2016                              | 1,184           | 5,540,024                 |



### **Sponsored Research**

| Academic year<br>(Apr. 1–Mar. 31) | Number of cases | Revenue<br>(thousand yen) |
|-----------------------------------|-----------------|---------------------------|
| 2023                              | 1,316           | 27,368,688                |
| 2022                              | 1,284           | 26,375,281                |
| 2021                              | 1,300           | 24,672,967                |
| 2020                              | 1,169           | 23,190,655                |
| 2019                              | 1,067           | 23,451,728                |
| 2018                              | 1,064           | 23,695,518                |
| 2017                              | 1,023           | 24,167,273                |
| 2016