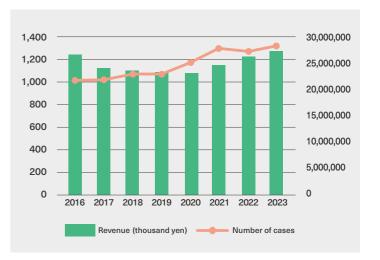

ber of cases | Revenue<br>(thousand yen) |
|-----------------------------------|-----------------|---------------------------|
| 2023                              | 1,316           | 27,368,688                |
| 2022                              | 1,284           | 26,375,281                |
| 2021                              | 1,300           | 24,672,967                |
| 2020                              | 1,169           | 23,190,655                |
| 2019                              | 1,067           | 23,451,728                |
| 2018                              | 1,064           | 23,695,518                |
| 2017                              | 1,023           | 24,167,273                |
| 2016                              | 1,017           | 26,770,423                |



<sup>&</sup>lt;sup>1</sup> Applications under The Patent Cooperation Treaty, etc., are counted as one, regardless of the number of signatory countries.

<sup>&</sup>lt;sup>2</sup> Patents issued in multiple countries are counted once per country.

## **Departments**

https://www.kyoto-u.ac.jp/en/about/profile/faculty



#### **Undergraduate Faculties**



**Integrated Human Studies** 



文学部



Law 法学部



理学部

医学部

薬学部

Medicine



**Engineering** 工学部



Agriculture 農学部

#### **Graduate Schools**



Education 教育学研究科



Law 法学研究科



**Science** 



Medicine 医学研究科



**Pharmaceutical Sciences** 薬学研究科

**Pharmaceutical Sciences** 



Engineering 工学研究科



Agriculture 農学研究科



**Human and Environmental Studies** 人間•環境学研究科



**Energy Science** エネルギー科学研究科



**Asian and African Area Studies (A