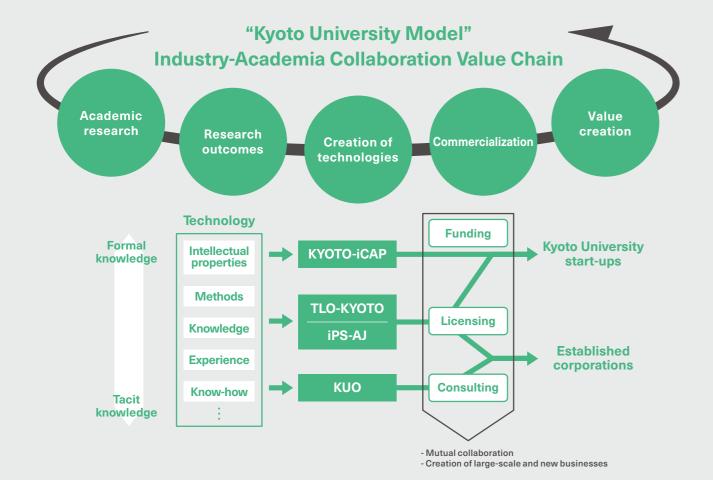

## **Strategic Partnerships (SPs)**

Kyoto University has established strategic partnerships with world-leading academic institutions in order to pursue intensive cooperation and exchange to advance collaborative research and promote the development of new interdisciplinary fields.

# **On-site Laboratory Initiative**

"On-site Laboratories" are locally managed laboratories established collaboratively by Kyoto University faculties/departments and overseas partners.

#### Aims ▼▼▼

- · Promote world-leading cutting-edge research collaboration
- Explore new research areas and promote interdisciplinary research
- Promote international research and educational exchange

#### Outcomes and ripple effects ▼▼▼

- International joint research projects and co-authored publications
- Double degree programs with partner universities
- · Increased recruitment of talented international students
- · Promotion of academia-industry collaboration