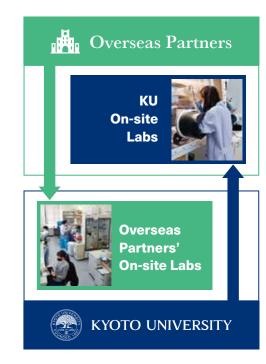

# **On-site Laboratory Initiative**

"On-site Laboratories" are locally managed laboratories established collaboratively by Kyoto University faculties/departments and overseas partners.

#### Aims ▼▼▼

- · Promote world-leading cutting-edge research collaboration
- Explore new research areas and promote interdisciplinary research
- Promote international research and educational exchange

#### Outcomes and ripple effects ▼▼▼

- International joint research projects and co-authored publications
- Double degree programs with partner universities
- · Increased recruitment of talented international students
- · Promotion of academia-industry collaboration