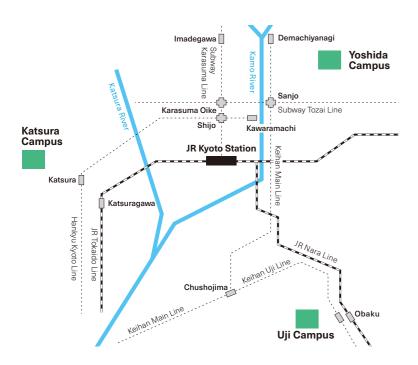

(USD 1,242 million)

**Graduate** schools

**Centers** & other organizations

Campuses in Kyoto, the cultural heart of Japan

Off-campus research and education facilities in Japan

**Fields Medalists** 

**Gauss Prize** winner