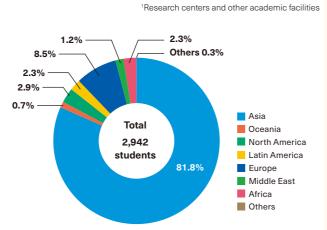

| 2022 academic               | year (Apr. 1-Mar. 31 |  |
|-----------------------------|----------------------|--|
|                             |                      |  |
| Lesotho                     | 1                    |  |
| Madagascar                  | 10                   |  |
| Malawi                      | 4                    |  |
| Mauritius                   | 1                    |  |
| Morocco                     | 3                    |  |
| Mozambique                  | 4                    |  |
| Namibia                     | 2                    |  |
| Niger                       | 4                    |  |
| Republic of<br>South Africa | 10                   |  |
| Rwanda                      | 1                    |  |
| Senegal                     | 1                    |  |
| Tanzania                    | 12                   |  |
| Tunisia                     | 2                    |  |
| Uganda                      | 6                    |  |
| Zambia                      | 3                    |  |
| OTHER                       | RS (1)               |  |
| Others                      | 1                    |  |
| Tot                         | al                   |  |
|                             | 3,032                |  |
| 1.9% 4.6% Total 38.3% 3,032 |                      |  |
| 2.1%—                       |                      |  |
| Oceania                     | Middle East          |  |
| North America               | Africa               |  |
| Latin America               | Others               |  |