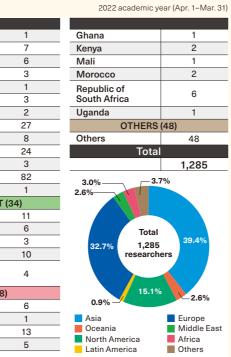

| 2022 academic               | year (Apr. 1-Mar. 31 |  |
|-----------------------------|----------------------|--|
|                             |                      |  |
| Lesotho                     | 1                    |  |
| Madagascar                  | 10                   |  |
| Malawi                      | 4                    |  |
| Mauritius                   | 1                    |  |
| Morocco                     | 3                    |  |
| Mozambique                  | 4                    |  |
| Namibia                     | 2                    |  |
| Niger                       | 4                    |  |
| Republic of<br>South Africa | 10                   |  |
| Rwanda                      | 1                    |  |
| Senegal                     | 1                    |  |
| Tanzania                    | 12                   |  |
| Tunisia                     | 2                    |  |
| Uganda                      | 6                    |  |
| Zambia                      | 3                    |  |
| OTHER                       | RS (1)               |  |
| Others                      | 1                    |  |
| Tot                         | al                   |  |
|                             | 3,032                |  |
| 1.9% 4.6% Total 38.3% 3,032 |                      |  |
| 2.1%—                       |                      |  |
| Oceania                     | Middle East          |  |
| North America               | Africa               |  |
| Latin America               | Others               |  |